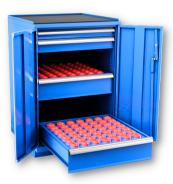

# MODULAR SERIES CUTTING TOOL STORAGE









### MODULAR SERIES - DOOR CABINETS/MACHINING

Largest amount of storage available within the footprint of the cabinet, more than any other in the marketplace.



### MODULAR SERIES DRAWER CABINETS

## MODULAR SERIES TOOL CARTS

### FEATURES

- 440lb Capacity per drawer.
- Full extension roller bearing slides.
- ATS Anti Tip System.
- All steel construction, MIG and spot welded.
- Multiple width and height combinations.
- Two cabinet depths 22.5" and 28.5".
- Durable powder coated finish in any of our standard colors.
- Prepunched for ganging cabinets on sides and above.



Available Today At