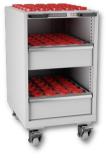

# MODULAR SERIES CUTTING TOOL STORAGE









### MODULAR SERIES - DOOR CABINETS/MACHINING

Largest amount of storage available within the footprint of the cabinet, more than any other in the marketplace.



### MODULAR SERIES DRAWER CABINETS

## MODULAR SERIES TOOL CARTS

### FEATURES

- 440lb Capacity per drawer.
- Full extension roller bearing slides.
- ATS Anti Tip System.
- All steel construction, MIG and spot welded.
- Multiple width and height combinations.
- Two cabinet depths 22.5" and 28.5".
- Durable powder coated finish in any of our standard colors.
- Prepunched for ganging cabinets on sides and above.



Available Today At