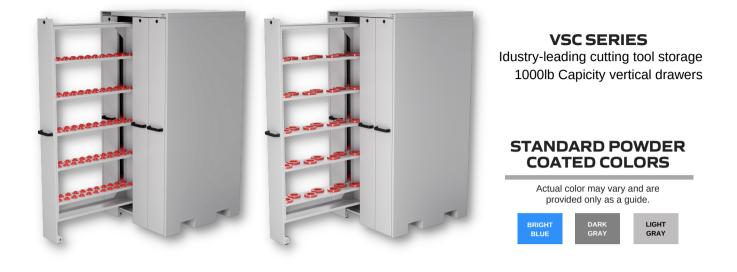

# MODULAR SERIES CUTTING TOOL STORAGE

### FEATURES

- 440lb Capacity per drawer.
- Full extension roller bearing slides.
- ATS Anti Tip System.
- All steel construction, MIG and spot welded.
- Multiple width and height combinations.
- Two cabinet depths 22.5" and 28.5".
- Durable powder coated finish in any of our standard colors.
- Prepunched for ganging cabinets on sides and above.