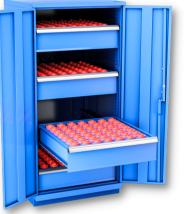

### MODULAR SERIES - DOOR CABINETS/MACHINING

Largest amount of storage available within the footprint of the cabinet, more than any other in the marketplace.